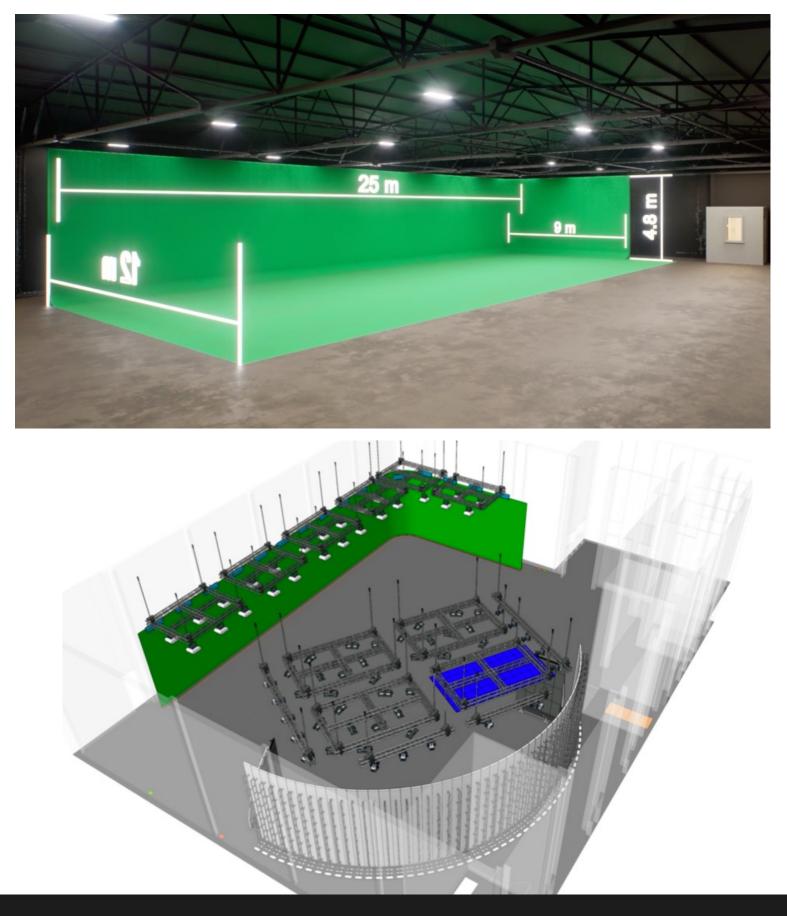

## **STUDIO 10 - MAIN STUDIO**

### STUDIO L SHAPED GREEN COVE – 25m x 12 x 5m STUDIO IS SUPPLIED WITH A FRESHLY PAINTED FLOOR 51ft (W) x 64ft (L)

3 x Drive in Access doors 12ft (W) X12ft (H) Motorised Lighting Grid (SWL 2000Kg) HMU+Wardrobe, Production, Office space Available Ample secure parking