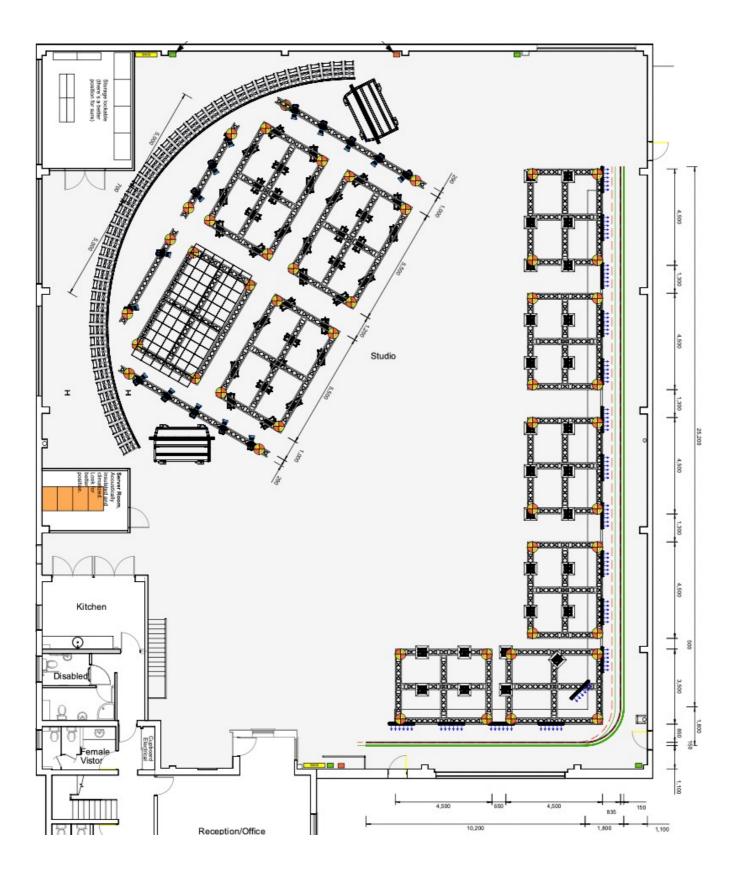

## **STUDIO 10 - MAIN STUDIO**

### STUDIO L SHAPED GREEN COVE – 25m x 12 x 5m STUDIO IS SUPPLIED WITH A FRESHLY PAINTED FLOOR 51ft (W) x 64ft (L)

3 x Drive in Access doors 12ft (W) X12ft (H) Motorised Lighting Grid (SWL 2000Kg) HMU+Wardrobe, Production, Office space Available Ample secure parking

### POWER DISTRIBUTION

3Ø @200A Per Phase BOX 1 POWERLOCK 3Ø 125A 3Ø (Switchable RCD) 63A 3Ø (Switchable RCD) 6 x 63A 1Ø 3 x 32A 1Ø 6x 16A 1Ø