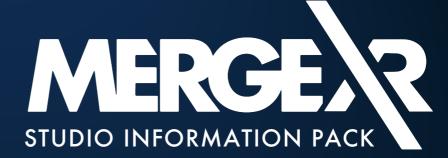

## **STUDIO 10 - MAIN STUDIO**

### STUDIO L SHAPED GREEN COVE – 25m x 12 x 5m STUDIO IS SUPPLIED WITH A FRESHLY PAINTED FLOOR 51ft (W) x 64ft (L)

3 x Drive in Access doors 12ft (W) X12ft (H) Motorised Lighting Grid (SWL 2000Kg) HMU+Wardrobe, Production, Office space Available Ample secure parking